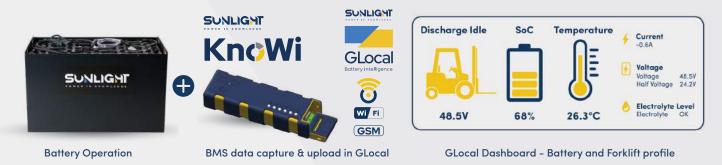

## Sunlight KnoWi Battery Monitoring System

Take absolute control over the battery and forklift performance status with Sunlight KnoWi, the smart BMS

Sunlight KnoWi and Sunlight GLocal cloud-based platform enable real-time monitoring of critical battery parameters and recommend upgrades to Lithium-ion batteries, by using AI and Machine Learning algorithms, along with an advanced Lithium calculator.