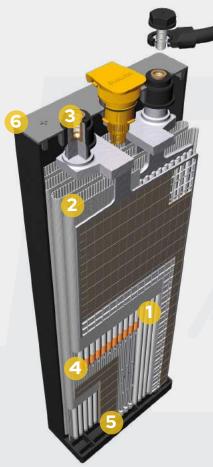

## Sunlight PzS/PzB Cell

# **Electric pallet** jacks

Lifting platforms

**Sunlight Red Lead** 99,99% pure lead for

Enveloped separator,

preventing short-circuits

Separator

extended service life and full capacity within the first 3-5 cycles performance

Oimensional Flexibility

> Cell variants available according to DIN (PzS) and BS (PzB) standards

power density

**Tubular Plate** 

for long cycle life,

endurance, and high

#### Terminal

Innovative conical design for perfect sealing

### **Bottom Bar**

Ultrasonically welded with gauntlets, an advanced design bottom bar provides space for the unavoidable spine growth during operation